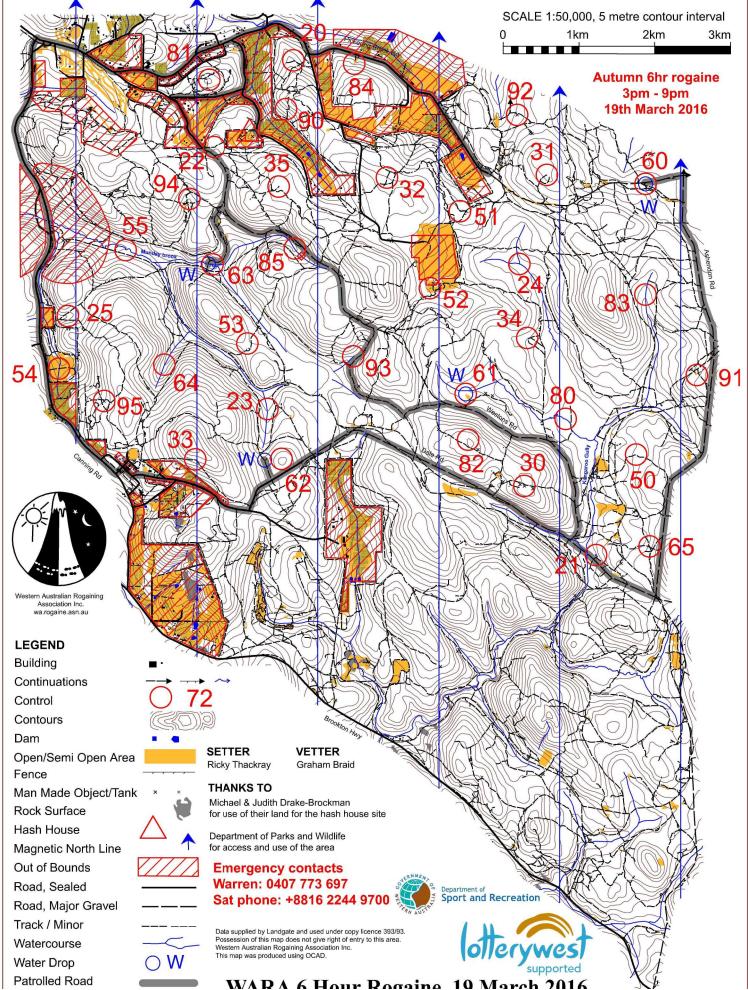

## I'm Not Carryin'yah - WARA 6 Hour Rogaine 19 March 2016

| No. | Description                                                   | Points |
|-----|---------------------------------------------------------------|--------|
| 20  | The disused track, bend                                       | 20     |
| 21  | The dam, bottom of                                            | 20     |
| 22  | The track bend, 25m south                                     | 20     |
| 23  | The watercourse                                               | 20     |
| 24  | The watercourse junction, south side                          | 20     |
| 25  | The gully                                                     | 20     |
|     |                                                               |        |
| 30  | A wreck (middle)                                              | 30     |
| 31  | The northern track, end                                       | 30     |
| 32  | The disused track                                             | 30     |
| 33  | The track bend, 30m north                                     | 30     |
| 34  | The track bend, west side                                     | 30     |
| 35  | The disused track, end                                        | 30     |
|     | 1 <u></u>                                                     |        |
| 50  | The track bend, south side                                    | 50     |
| 51  | The track bend, 50m south                                     | 50     |
| 52  | A rock pile, northwest side                                   | 50     |
| 53  | The saddle, broad                                             | 50     |
| 54  | The track/watercourse crossing, 15m south                     | 50     |
| 55  | The watercourse, southern bend                                | 50     |
|     |                                                               |        |
| 60  | A plantation corner, 15m east water                           | 60     |
| 61  | The clearing, northwest edge water                            | 60     |
| 62  | The knoll, broad, in a small clearing WATER at track junction | 60     |
| 63  | The watercourse junction water at track/watercourse crossing  | 60     |
| 64  | The watercourse                                               | 60     |
| 65  | The northwest track crossing                                  | 60     |
| 80  | The watercourse                                               | 80     |
| 81  |                                                               | 80     |
| -   | The knoll, broad, 30m east of a minor track bend              |        |
| 82  | The knoll, broad                                              | 80     |
| 83  | The watercourse                                               | 80     |
| 84  | The clearing, south end                                       | 80     |
| 85  | The watercourse - *caution, mineshaft 150m SE*                | 80     |

| 90 | The track, western bend            | 90 |
|----|------------------------------------|----|
| 91 | A motorcycle track loop, 35m south | 90 |
| 92 | An inept shelter                   | 90 |
| 93 | The watercourse, head of           | 90 |
| 94 | The gully, 10m west of a rock pile | 90 |
| 95 | A malfunctioning vehicle           | 90 |

| Important<br>Information                                                                 |  |  |  |  |
|------------------------------------------------------------------------------------------|--|--|--|--|
| <u>Control Cards</u><br>From 14:30 Saturday                                              |  |  |  |  |
| <u>Briefing</u><br>14:45 Saturday                                                        |  |  |  |  |
| <u>Start</u><br>15:00 Saturday                                                           |  |  |  |  |
| <u>Finish</u><br>21:00 Saturday                                                          |  |  |  |  |
| <u>Hash House</u><br>No hash house                                                       |  |  |  |  |
| <u>Sunset</u><br>18:29 Sat                                                               |  |  |  |  |
| <u>Moonrise</u><br>16:00 Sat                                                             |  |  |  |  |
| Moonset<br>03:13 Sun                                                                     |  |  |  |  |
| Water Drops: Controls<br>60, 61, 62, 63                                                  |  |  |  |  |
| <u>Patrolled Roads.</u><br>Pickering Brook Rd<br>Canning Rd<br>Ashendon Rd<br>Westons Rd |  |  |  |  |
| Late Penalty<br>10 points per minute<br>or part minute.                                  |  |  |  |  |
| LATE (no points) later<br>than 21:30                                                     |  |  |  |  |

## Controls Used

36

Total Points (controls) 1980

If you are injured make your way to a water drop or a patrolled road and wait there for help